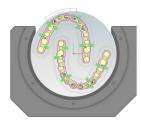

## **Technical Specification**

Weight

Dimension(LxWxH) Milling Mode Wet Milling

**Axis Quantity** 

249KG

780x630x1670mm

Milling Range X:255mm/ Y:110mm/ Z:120mm, A:360°B:±35°

**Bur Specification** Quantity: 11 Diameter: 6mm

**Drive** Full Servo Drive

Speed: 0~60000rmp, Power: 2.5KW Spindle

**Cooling Method** Water Cooled

**Power Supply** 220V, 50Hz 4.5KW Power **Air Pressure** 0.45-0.7MPa

**Processing Materials** Titanium Block, Titanium Column

#### **Features**

5-axis linkage can realize large-angle bridge processing.

Integrated computer and touch screen make it simple and easy to understand.

High-precision lead screw guide rail, high milling precision.