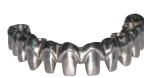

# TP5 5 Axis Metal Milling Machine

Bridge type machining center
Precision CNC milling

Titanium Block / Titanium Column

**Drive** Full Servo Drive

Speed: 0~60000rmp, Power: 2.5KW Spindle

**Cooling Method** Water Cooled

**Power Supply** 220V, 50Hz 4.5KW Power **Air Pressure** 0.45-0.7MPa

**Processing Materials** Titanium Block, Titanium Column