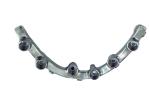

# TP5 5 Axis Metal Milling Machine

Bridge type machining center
Precision CNC milling

Titanium Block / Titanium Column

Bar Module: 2-4h, Toronto Bridge: 4-5h, **Average Milling Time** 

Metal Inner Crown: 15-30mins, Abutment 15-20mins

BAOT