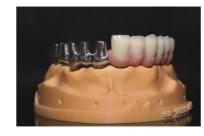

# TP5 5 Axis Metal Milling Machine

Bridge type machining center
Precision CNC milling

Titanium Block / Titanium Column

**Drive** Full Servo Drive

Speed: 0~60000rmp, Power: 2.5KW Spindle

**Cooling Method** Water Cooled

**Power Supply** 220V, 50Hz 4.5KW Power **Air Pressure** 0.45-0.7MPa

**Processing Materials** Titanium Block, Titanium Column