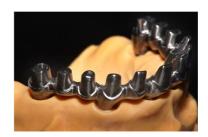

Bar Module: 2-4h, Toronto Bridge: 4-5h, **Average Milling Time** 

Metal Inner Crown: 15-30mins, Abutment 15-20mins

BAOT