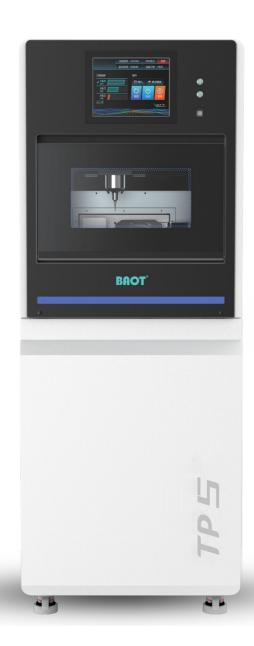

# TP5 5 Axis Metal Milling Machine

Bridge type machining center
Precision CNC milling

Titanium Block / Titanium Column

## **Technical Specification**

Weight

Dimension(LxWxH) Milling Mode Wet Milling

**Axis Quantity** 

249KG

780x630x1670mm

Milling Range X:255mm/ Y:110mm/ Z:120mm, A:360°B:±35°

**Bur Specification** Quantity: 11 Diameter: 6mm

**Drive** Full Servo Drive

Speed: 0~60000rmp, Power: 2.5KW Spindle

**Cooling Method** Water Cooled

**Power Supply** 220V, 50Hz 4.5KW Power **Air Pressure** 0.45-0.7MPa

**Processing Materials** Titanium Block, Titanium Column