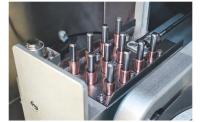

## **Technical Specification**

Weight

Dimension(LxWxH) Milling Mode Wet Milling

**Axis Quantity** 

249KG

780x630x1670mm

Milling Range X:255mm/ Y:110mm/ Z:120mm, A:360°B:±35°

**Bur Specification** Quantity: 11 Diameter: 6mm

#### **Features**

5-axis linkage can realize large-angle bridge processing.

Integrated computer and touch screen make it simple and easy to understand.

High-precision lead screw guide rail, high milling precision.

Excellent mechanical structure to ensure mechanical precision, capable of lasting operation.

One-piece cast aluminum structure makes the operation more stable.

Integrated cooling tank and liquid circulation pump.

Continuous milling after power failure, intelligent memory processing program.

High performance spindle with automatic tool change capability.

Timely after-sales service and online remote service for the equipment maintenance is available.